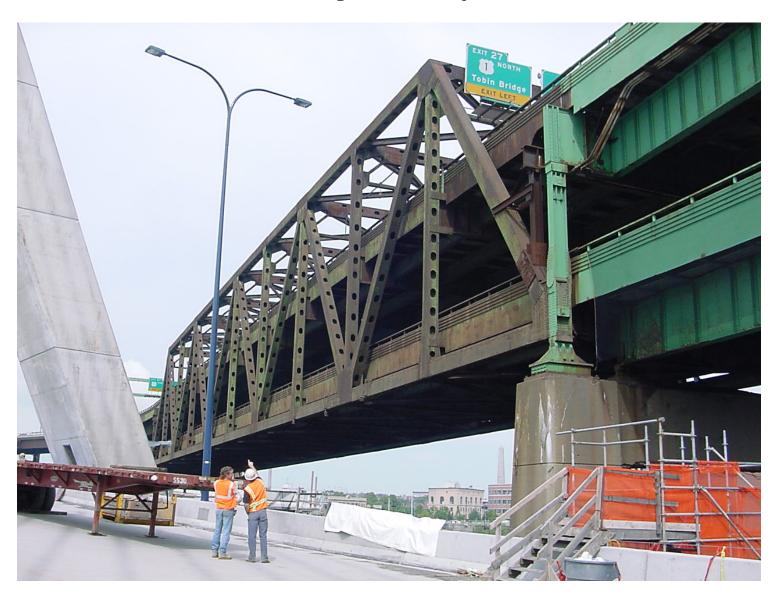

## Big Dig – Boston Artery Charles River Bridge Over The Charles River Boston, Massachusetts

PROJECT DESCRIPTION: Bridge Removal Project

**Charles River Bridge Over The Charles River** 

Cable Supported/Metal Deck Platform System