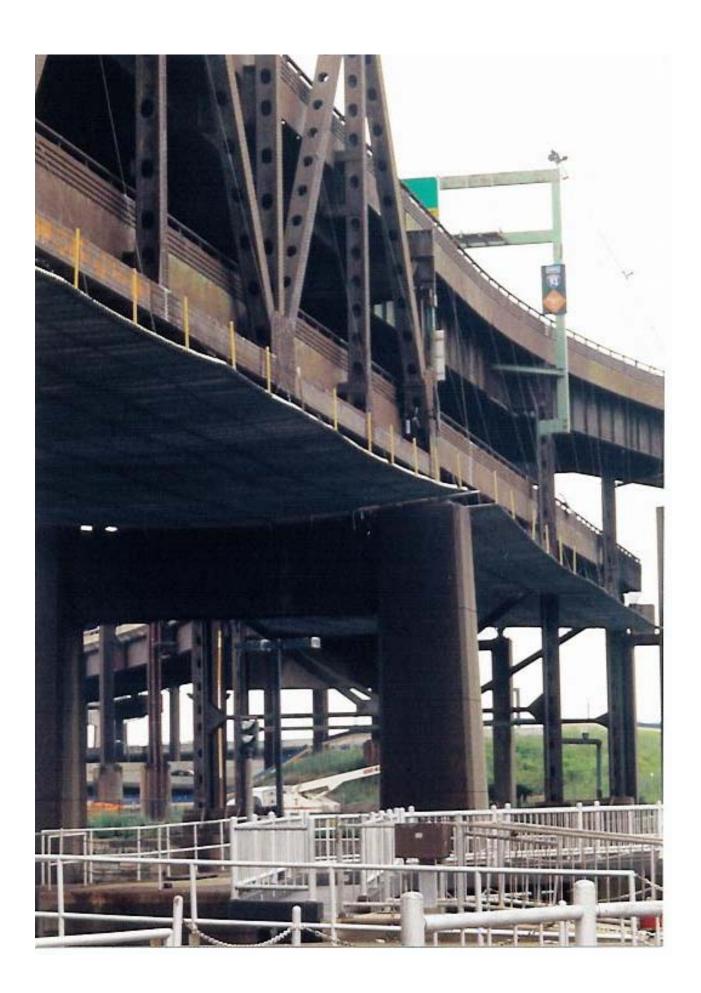

Cable Supported/Metal Deck Platform System

Cable Supported/Metal Deck Platform System
Bascule Span Center – Truss Right W/ Containment

Cable Supported/Metal Deck Platform System