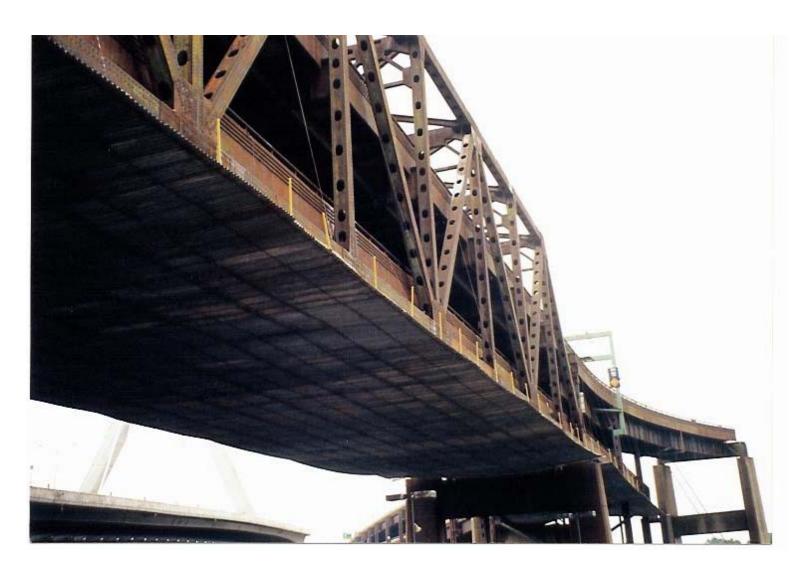

## Big Dig – Boston Artery Charles River Bridge Over The Charles River Boston, Massachusetts

PROJECT DESCRIPTION: Bridge Removal Project

**Charles River Bridge Over The Charles River** 

Cable Supported/Metal Deck Platform System

Cable Supported/Metal Deck Platform System

Cable Supported/Metal Deck Platform System
Bascule Span Center – Truss Right W/ Containment

Cable Supported/Metal Deck Platform System