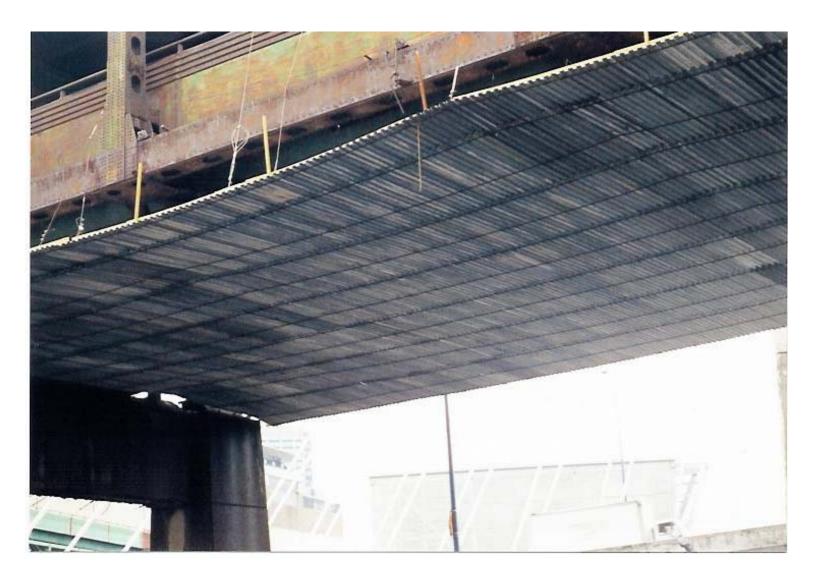

## **Cable Supported/Metal Deck Platform System**

**Cable Supported/Metal Deck Platform System** 

**Cable Supported/Metal Deck Platform System** 

Cable Supported/Metal Deck Platform System