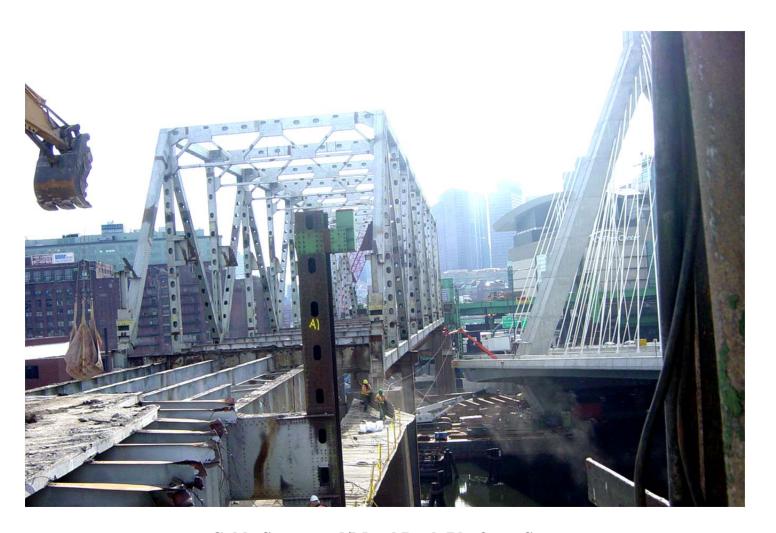

## Big Dig – Boston Artery Charles River Bridge Over The Charles River Boston, Massachusetts

PROJECT DESCRIPTION: Bridge Removal Project

**Charles River Bridge Over The Charles River** 

Cable Supported/Metal Deck Platform System