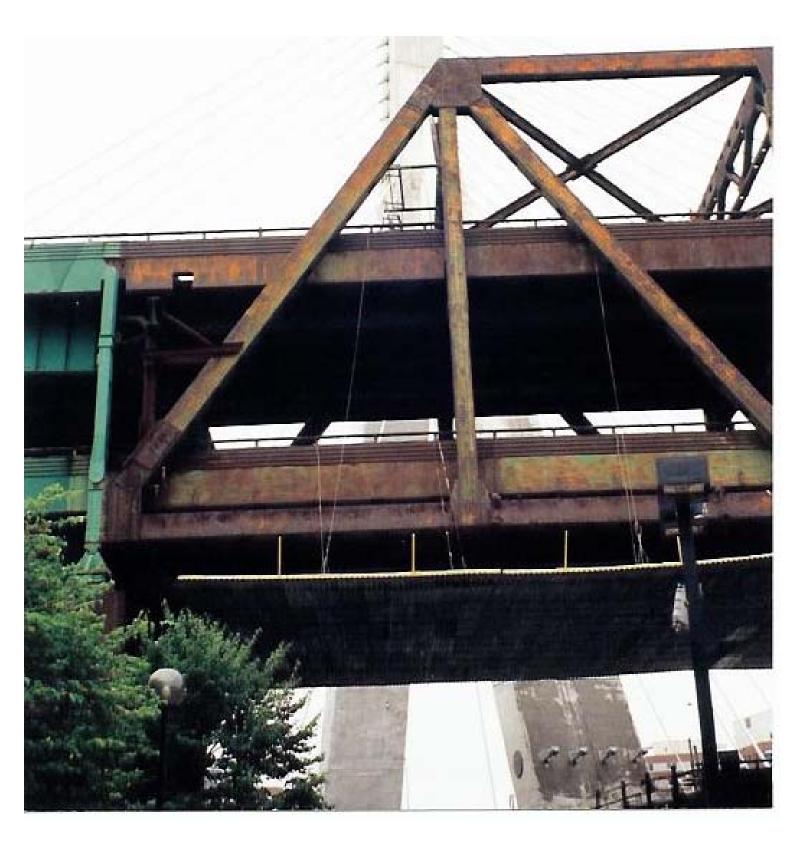

Cable Supported/Metal Deck Platform System

Cable Supported/Metal Deck Platform System
Bascule Span Center – Truss Right W/ Containment

Cable Supported/Metal Deck Platform System