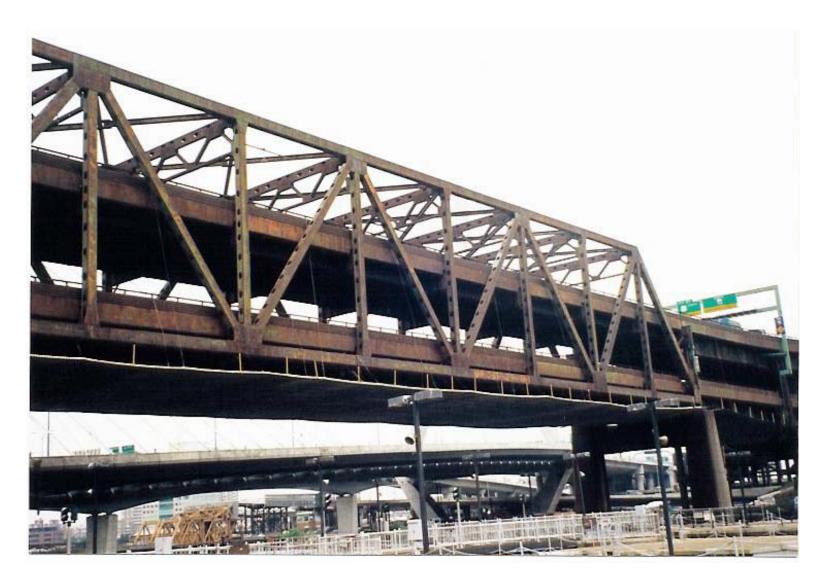

## **Cable Supported/Metal Deck Platform System**

**Cable Supported/Metal Deck Platform System** 

**Cable Supported/Metal Deck Platform System** 

Cable Supported/Metal Deck Platform System